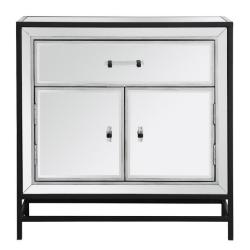

## **PRODUCT SPECIFICATION SHEET**

## **Beau collection**

Cabinet 1dw 2dr W28.5"D13.4"H28.35" in Black

Item No:MF72028BK (Black)

| Dimensions                        |                            |
|-----------------------------------|----------------------------|
| Overall dimensions                | 28.5"L x 13.4"Wx 28.35"H   |
| Drawer interior                   | 22.34"L x 11.81"W x 4.72"H |
| Cabinet interior                  | 23.7"L x 11.81"W x 12.24"H |
| shelf weight capacity             | N/A                        |
| Specifications                    |                            |
| Finish                            | 1 Finish                   |
| Material                          | Metal and MDF and Mirror   |
| Drawers included                  | yes                        |
| number of drawers                 | 1                          |
| drawer glide mechanism            | wood                       |
| Felt Lined drawers                | no                         |
| Cabinets included                 | yes                        |
| number of doors                   | 2                          |
| magnetic door catches             | yes                        |
| Shelves included                  | N/A                        |
| number of shelves                 | N/A                        |
| adjustable shelves                | N/A                        |
| cable management                  | no                         |
| removable backpanel               | no                         |
| tipover restraint device included | yes                        |
| countertop material               | mirror                     |
| hardware finish                   | Black                      |
| assembly level                    | no                         |
| Warranty                          | 1 Year Limited             |
| Shipment Type                     | Small parcel               |